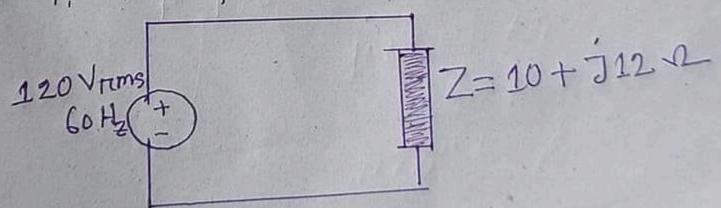

# MISSTA BANGGAR. (PDB) PDB Question Exam- BUET.

अवाह- ए किटि 2000 MW देन अक्रिक्ट कालाकिटि निहे दिया। विकर्ष निया। के निव कहा कि कि विकास कार्म कार्ट 16250 GW-hu हिक्क निया के निव कार्य किटि 200 MW देन अक्रिक्ट काना किटि भागा कि निव कार्य किटि 200 MW देन अक्रिक्ट काना किटि अभ्या कि कार्य किटि 200 GW-hu किरक विकास है। निव करें। किट पूर्ट देन किन ना अपाद शारिद का ना मिटि कार्य विकास करें।

्रिमार- ए नीएर फिल्डर धानकात्मिका (unbalanced) Y-मार्कि रिलाए 100 V कात्मिका रिका (बाल्टिक (balanced phase voltage) acb आस कियान कर्ग रिएए, रिलाफ धारा रिलाफिक

CATE STINTY

# PDB Question Exami-BUET

जिया- १ निएवं हिएवं जिति क्रिक वार्ट किरि १ श कारी विश्व व्यक्त , आर्थ पूछ कहा रिएए। श्राविट वारिक खाँच विश्व व्यक्त ,

क्रिक्ट हैं हैं। किस्तु क्रमान क्रमान कर हैं। क्रिक्ट क्रमान कर हैं। क्रिक्ट क्रमान कर हैं। क्रिक्ट क्रमान कर के क्रमान के क्रमान

(ii) त्यारिवरिव कर्यप्राज्य कर रे