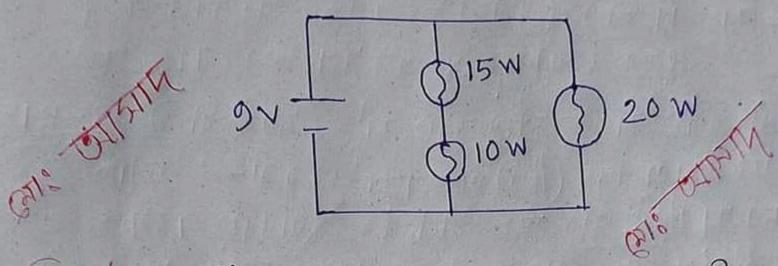

# नाअगाव दिनारे (PDB) Exam - BUET PDB Question

विश्- वे किटि 8 (धारे) मिलियान हिस्मिल रेक्षित्र किएक्रकान (विशेष 11 दिनः वृत्र व्यापि थिनिसात्व क्षिणात्वय बिनेस्य 50 ec श्राम रे किमिरिश किस (अस अने का अनुस का अभित है मिश्रकार्व वार् = एहै। कर राम Ga क्रीक (दर्मियाँआ (crank Radius) कड?

ल्या-2 क्षिर स्वरूप देवीय आनी खिट कनुषे 31° व वालमामार 520 ली याप्रिक -10,0 (अप्रयोग 10 दिस्) लालशाक्षाक्ष उरंकि अधानियं कंदि आखा आनि हिंद कामामिटि कट स्विक्र आखिबान हम (RI) ? पाउन्। जारित धालिकक जम= 4.2 kj/kg°c, नानित् च्योध्यानित् भूभुणम = 333.55 KJ /KJ कि 1 RT=35

थाएटि है। यह अक्री राज्य कार्या वार्य आहे by 700 2(4. 2 Po= 101.3 KPa, P=1.2 kg/m3

@# :- 8 L Zustfatoret Gooff simply supported affert stanft नित्रक्रितः M N/W स्थारा क्षिरे रियोत मारास दिन अपित क्षिरी किर्मि उ विक्रिं ज्यानिक ल्यां आका कार्य कर्ये।